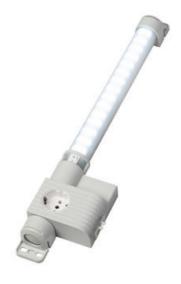

# VARIOLINE LAMP WITH SOCKET LED 121/122 - OBSOLETE - NEW RANGE COMING SOON

Varioline

12120.0-00 OBSOLETE - LED 121 220-240V AC, door switch, screw fixing, Germany/Russia socket

- OBSOLETE
- FOR LED LIGHT USE LED 025
- FOR SOCKETS USE SD 035

#### PRODUCT DESCRIPTION

LED 121/122 Range is now Obsolete - Stego has a New Range coming Mid 2024

#### **GENERAL DATA**

| Mounting               | Screw fixing               |
|------------------------|----------------------------|
| Nominal voltage        | 220-240 V AC               |
| Activation             | Door switch                |
| Connection type        | 3-pole plug with snap lock |
| Socket                 | DE/DK/FI/NO/RU/SE          |
| Nominal socket current | 16 A                       |
| Light source           | LED                        |
| Luminance              | 1.080 Lm/1.730 Lm          |
| Life span              | 60,000h at +20°C           |
|                        |                            |