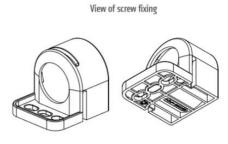

#### **GENERAL DATA**

| Mounting               | Screw fixing               |
|------------------------|----------------------------|
| Nominal voltage        | 220-240 V AC               |
| Activation             | Door switch                |
| Connection type        | 3-pole plug with snap lock |
| Socket                 | DE/DK/FI/NO/RU/SE          |
| Nominal socket current | 16 A                       |
| Light source           | LED                        |
| Luminance              | 1.080 Lm/1.730 Lm          |
| Life span              | 60,000h at +20°C           |
|                        |                            |